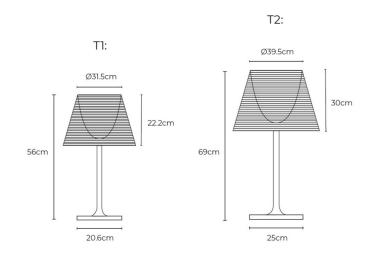

#### PRODUCT SPECIFICATION

Light Source: T1: 1 x Max 11.5W E27 LED (Excluded)

T2: 1 x Max 15W E27 LED (Excluded)

IP Code: 20

**Dimming:** In-line dimmer included on cable.

Dimensions: T1:

Shade: Ø31.5cm Shade Height: 22.2cm Full Height: 56cm Base: 20.6cm x 20.6cm

T2:

Shade: Ø39.5cm Shade Height: 30cm Full Height: 69cm Base: 25cm x 25cm

Cable Length: 164cm

For all sales and technical enquiries, please contact:

+44 (0)114 263 4266

info@davidvillagelighting.co.uk

www.davidvillagelighting.co.uk