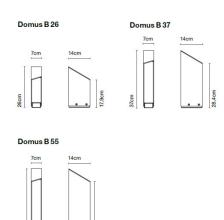

Available in three heights, B26, B37, and B55, the Domus range offers flexibility in scale and composition. Whether used individually or combined in rhythmically staggered arrangements, the lights bring depth and contrast to outdoor schemes. Optional base plates allow the fixtures to be grouped in pairs or trios, enabling sculptural layouts tailored to the space and setting.

#### PRODUCT SPECIFICATION

Light Source: 6W, 2700K, 505 Lumens

IP Code: 65

**Dimming:** Dimmable via mains phase dimming.

Dimensions: B26:

Height: 26cm Width: 7cm Depth: 14cm

B37:

Height: 37cm Width: 7cm Depth: 14cm

B55:

Height: 55cm Width: 7cm Depth: 14cm