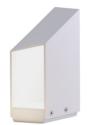

### Marset Domus LED Bollard

The Marset Domus LED Bollard series brings refined architectural character to exterior spaces, blending sculptural presence with functional outdoor lighting. Designed by Joan Gaspar, each fixture features a distinctive hollowed-out aluminium body with a stainless steel base, concealing the integrated LED source to emit a soft, downward glow. The effect is both atmospheric and precise, ideal for illuminating pathways, borders, courtyards, and entrances without visible glare.

Each bollard is IP65 rated for outdoor use and dimmable via mains phase dimming systems. Finished in a choice of Black, White, or Rust Brown, the Domus collection offers a balance of clean geometry and ambient warmth, suited to both residential and hospitality applications.