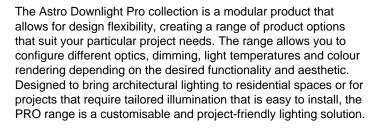

## Astro Decor Pro LED Downlight

The Decor is available as Round Adjustable, Round Fixed and Round Flush Fixed versions. Each features a clean, minimal design with a white aluminium housing and black anti-glare inner, offering discreet architectural styling for residential, hospitality or commercial interiors.

To ensure you pick the right product for your space, please get in touch to discuss with us which downlight is best for your needs.

To view the whole range, please use the Astro Configurator.