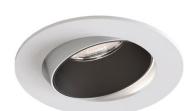

## Astro Decor Pro LED Downlight

The Decor is available as Round Adjustable, Round Fixed and Round Flush Fixed versions. Each features a clean, minimal design with a white aluminium housing and black anti-glare inner, offering discreet architectural styling for residential, hospitality or commercial interiors.

#### PRODUCT SPECIFICATION

Light 10.2-10.3W, 2700/3000K, 21°-46° Beam Angle,

Source: 1127-1872 Lumens

IP Code:

Dimmina: Dimmable via mains phase dimming.

**Dimensions: Round Adjustable:** 

Light: Ø9.6cm Cutout: Ø8.6cm Light Depth: 8cm Recess Depth: 15cm

Round Fixed:

Light: Ø8.1cm Cutout: Ø7cm Light Depth: 8cm Recess Depth: 15cm

#### **Round Flush Fixed:**

Light: Ø6cm Cutout: Ø7cm Light Depth: 8cm Recess Depth: 15cm

Round Adjustable Round Fixed Round Flush Fixed