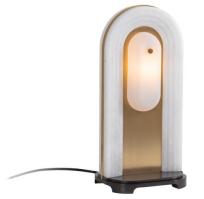

## **Bert Frank Vima Table Lamp**

Compact in form yet striking in execution, the Bert Frank Vima Table Lamp is a sculptural accent piece designed to command quiet attention. With its symmetrical, double-sided alabaster façade and a central opal diffuser, the lamp emits a soft, ambient glow that plays across the surface of the stepped stone. Each face is framed by precision-machined brass, finished in brushed and bronzed tones to lend depth and contrast.

Crafted in Birmingham using traditional techniques, the Vima Table Lamp blends classical Art Deco influences with a distinctly modern silhouette. The curved alabaster reveals natural veining and translucency, while the matte glass diffuses light evenly for a warm, restful atmosphere. Beneath, a solid bronze base anchors the form and adds weight to the otherwise light-filled composition.

Ideal for use as a bedside lamp, desk accent or decorative centrepiece, the Vima Table Lamp offers both visual drama and refined craftsmanship, a standout within Bert Frank's evolving contemporary catalogue.