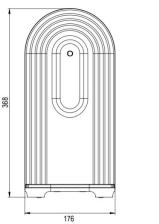

rn silhouette. The curved alabaster reveals natural veining and translucency, while the matte glass diffuses light evenly for a warm, restful atmosphere. Beneath, a solid bronze base anchors the form and adds weight to the otherwise light-filled composition.

Ideal for use as a bedside lamp, desk accent or decorative centrepiece, the Vima Table Lamp offers both visual drama and refined craftsmanship, a standout within Bert Frank's evolving contemporary catalogue.

#### **PRODUCT SPECIFICATION**

| Light Source: | 1 × Max 4W G9 LED | (Included) |
|---------------|-------------------|------------|
|---------------|-------------------|------------|

IP Code: 20

**Dimming:** In-line on/off switch included on cable.

Dimensions: Height: 36.8cm Width: 17.6cm Depth: 14.5cm

Cable Length: 200cm









### For all sales and technical enquiries, please contact:

+44 (0)114 263 4266 info@davidvillagelighting.co.uk www.davidvillagelighting.co.uk