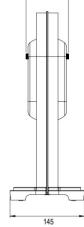

silhouette. The curved alabaster reveals natural veining and translucency, while the matte glass diffuses light evenly for a warm, restful atmosphere. Beneath, a solid bronze base anchors the form and adds weight to the otherwise light-filled composition.

Ideal for use as a bedside lamp, desk accent or decorative centrepiece, the Vima Table Lamp offers both visual drama and refined craftsmanship, a standout within Bert Frank's evolving contemporary catalogue.

#### **PRODUCT SPECIFICATION**

| Light Source: | 1 × Max 4W G9 LED | (Included) |
|---------------|-------------------|------------|
|---------------|-------------------|------------|

IP Code: 20

**Dimming:** In-line on/off switch included on cable.

Dimensions: Height: 36.8cm Width: 17.6cm Depth: 14.5cm

Cable Length: 200cm









### For all sales and technical enquiries, please contact:

+44 (0)114 263 4266 info@davidvillagelighting.co.uk www.davidvillagelighting.co.uk