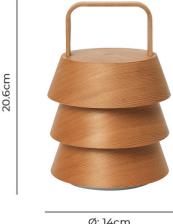

## Ferm Living Luver Portable Lamp

When lit, the stacked wooden panels diffuse light downwards, bathing the lamp in rings of warm lighting. This effect adds a decorative touch to the Luver and creates a cosy and welcoming ambience. An integrated four-step dimmer allows the user to adjust brightness intensity to suit any mood. When fully charged, the Luver Portable offers between 8-80 hours of light, depending on the brightness output. Chargeable via the included Pogo-Pin charging cable with type USB-C on the charger end (adapter not included). The portability of the Luver makes this lamp an ideal lighting solution to follow you wherever you require ambient lighting, such as a bedside table, reading nook, or outdoor table.

### PRODUCT SPECIFICATION

Light Source: 2W, 2200K, 65 Lumens

IP Code:

Dimmina: Integrated dimmer on the product.

**Dimensions:** Ø14cm

Height: 20.6cm

Charging cable length: 100cm

Ø: 14cm