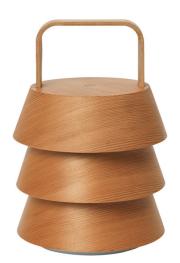

## Ferm Living Luver Portable Lamp

When lit, the stacked wooden panels diffuse light downwards, bathing the lamp in rings of warm lighting. This effect adds a decorative touch to the Luver and creates a cosy and welcoming ambience. An integrated four-step dimmer allows the user to adjust brightness intensity to suit any mood. When fully charged, the Luver Portable offers between 8-80 hours of light, depending on the brightness output. Chargeable via the included Pogo-Pin charging cable with type USB-C on the charger end (adapter not included). The portability of the Luver makes this lamp an ideal lighting solution to follow you wherever you require ambient lighting, such as a bedside table, reading nook, or outdoor table.

### PRODUCT SPECIFICATION

Light Source: 2W, 2200K, 65 Lumens

IP Code:

Dimmina: Integrated dimmer on the product.

**Dimensions:** Ø14cm

Height: 20.6cm

Charging cable length: 100cm

Ø: 14cm