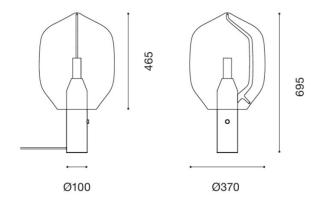

#### PRODUCT SPECIFICATION

Light Source: 8.6W, 2700K, 600 Lumens

IP Code: 20

**Dimming:** Integrated dimmer on the product.

Dimensions: Shade: Ø37cm

Height: 69.5cm Base: Ø10cm

Cable Length: 150cm