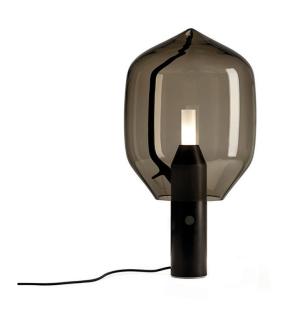

## Established & Sons Lighthouse Table / Floor Lamp

The Lighthouse Table/Floor Lamp was created by design duo Ronan & Erwan Bouroullec. The sculptural piece is impressive in size, allowing it to be used as either a table or floor lamp. The Bouroullec brothers cleverly combine traditional hand-blown glass with industrially engineered aluminium and pure marble to create a timeless design.

The Lighthouse Table/ Floor is available with either a Marquina black marble base or a Carrara white marble base. The characteristic swirls and veins of the two types of marble will differ from piece to piece, making each lamp unique. The mouth-blown glass shade is available in a choice of grey or amber.

An internal diffuser softens the light, creating an ambient glow, while giving the Lighthouse the appearance of a traditional lantern. An integrated turn dial dimmable switch allows the user to adjust the intensity of light to suit any environment. The Lighthouse Table/ Floor Lamp provides a sturdy, sculptural element to any room, and is well-suited to contemporary living rooms or adding ambient lighting to a bedroom.