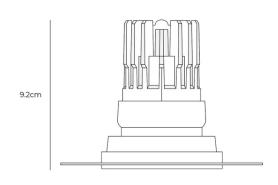

### PRODUCT SPECIFICATION

Light Source: 10.3W, 3000K, 1872 Lumens

IP Code: 20

**Dimming:** Dimmable via mains phase dimming.

Dimensions: Ø7.4cm

Recess Depth: 15cm