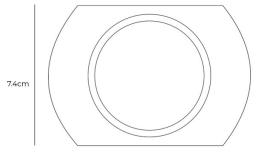

### PRODUCT SPECIFICATION

Light Source: 10.3W, 3000K, 1872 Lumens

IP Code: 20

**Dimming:** Dimmable via mains phase dimming.

Dimensions: Ø7.4cm

Recess Depth: 15cm