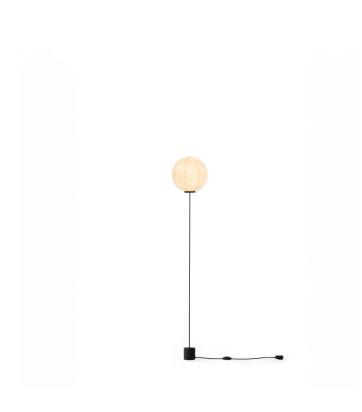

## **Established & Sons Cho Floor Lamp**

The Cho Floor Lamp is a poetic luminaire that combines elegance with advanced manufacturing techniques. Swiss designer Dimitri Bähler utilises traditional Japanese Washi paper for the spherical shade and carbon fibre for the slender rod. The magnetically mounted paper shade features an internal balloon to be inflated at installation. Over time, this can be topped up with air as required. The carbon rod is powder-coated for a durable finish with a luxurious feel. At only 6mm, the rod will bend and spring back on touch, adding an interactive element to the functional lighting solution.

The Washi paper shade diffuses light from within, while the folds that occur naturally create a pattern of shadows across the shade. A foot-dimmer on the cable allows the user to adjust the brightness of the light to suit any requirement. The combination of technology and tradition creates a pure and minimal form with an organic and playful element. This contrast allows the Cho Floor Lamp to blend seamlessly into both classic and contemporary interiors. Available in two sizes, the Cho Floor Lamp can be showcased alone or in pairs to create a dynamic visual display.