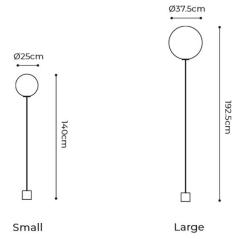

#### PRODUCT SPECIFICATION

Light Source: 5.5W, 2700K, 350 Lumens

IP Code: 20

**Dimming:** In-line dimmer included on cable.

Dimensions: Small:

Ø25cm

Height: 140cm

Large: Ø37.5cm

Height: 192.5cm

Cable Length: 150cm