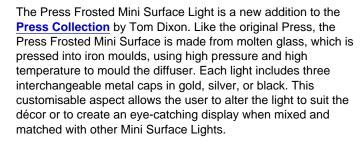

## Tom Dixon Press Frosted Mini LED Surface Light

Available to pre-order for official release in September 2025.

The light source sits in the center of the Press Frosted Mini Surface. The frosted glass gently diffuses light into a warm glow, while the coils refract light to create a play of light and shadows against the surrounding wall. Rated IP55, the Mini Surface is suitable for any room of the home, including bathrooms and wet rooms. Its small structure sits flush to the wall, making it an ideal space-saving lighting solution for smaller rooms. Display on its own, in clusters, or with the <a href="Press Frosted Surface Light">Press Frosted Surface Light</a> to create a captivating visual display. In commercial spaces, the Press Frosted Mini Surface is well-suited to hospitality settings, adding a welcoming ambience to a modern bar or hotel.