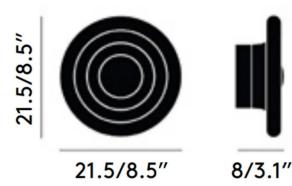

### PRODUCT SPECIFICATION

Light Source: 6W, 2700K, 800 Lumens

IP Code: 55

**Dimming:** Dimmable using leading edge and trailing edge.

Dimensions: Ø21.5cm

Height: 21.5cm Depth: 8cm