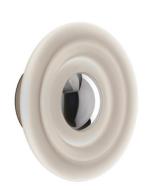

## Tom Dixon Press Frosted Mini LED Surface Light

Available to pre-order for official release in September 2025.

The light source sits in the center of the Press Frosted Mini Surface. The frosted glass gently diffuses light into a warm glow, while the coils refract light to create a play of light and shadows against the surrounding wall. Rated IP55, the Mini Surface is suitable for any room of the home, including bathrooms and wet rooms. Its small structure sits flush to the wall, making it an ideal space-saving lighting solution for smaller rooms. Display on its own, in clusters, or with the <a href="Press Frosted Surface Light">Press Frosted Surface Light</a> to create a captivating visual display. In commercial spaces, the Press Frosted Mini Surface is well-suited to hospitality settings, adding a welcoming ambience to a modern bar or hotel.

### PRODUCT SPECIFICATION

Light Source: 6W, 2700K, 800 Lumens

IP Code: 55

**Dimming:** Dimmable using leading edge and trailing edge.

Dimensions: Ø21.5cm

Height: 21.5cm Depth: 8cm