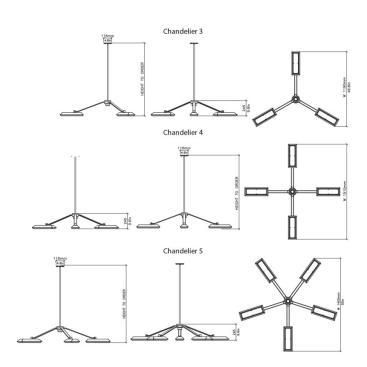

#### PRODUCT SPECIFICATION

Light Chandelier 3: 40W, 2700K Source: Chandelier 4: 50W, 2700K

Chandelier 5: 60W, 2700K

IP Code: 20

**Dimming:** Dimmable via Triac dimming.

**Dimensions: Chandelier 3:** 

Width: 119cm Height: 24.5cm

Chandelier 4: Width: 151cm Height: 24.5cm

Chandelier 5: Width: 140cm Height: 24.5cm

Cable Length: Custom length to be specified upon

ordering