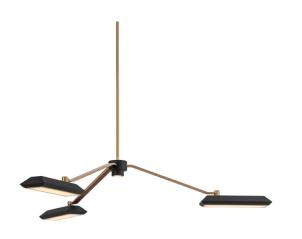

## **Bert Frank Rinato LED Chandelier**

The Bert Frank Rinato Chandelier blends Art Deco geometry with tactile craftsmanship across three distinct configurations. Each version features three, four, or five angular powder-coated shades, held on outward-reaching brass arms, creating a graphic yet balanced visual effect.

The chandelier's defining character lies in its attention to detail, from the elegant structural spacing to the leather-lined brass joints that add softness and warmth to the cool precision of the form. Whether installed in a dining room, atrium, or hospitality setting, it brings sculptural clarity and tailored elegance. Handassembled in Birmingham, each Rinato Chandelier is customisable in finish and drop height, offering refined illumination with a distinctly modern-classic presence.