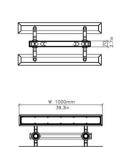

#### PRODUCT SPECIFICATION

**Light** 70W, 2700K

Source:

IP Code: 20

**Dimming:** Dimmable via Triac dimming.

Dimensions: Width: 51cm

Length: 100cm

Cable Length: Custom length to be specified upon