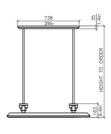

#### PRODUCT SPECIFICATION

**Light** 70W, 2700K

Source:

IP Code: 20

**Dimming:** Dimmable via Triac dimming.

Dimensions: Width: 51cm

Length: 100cm

Cable Length: Custom length to be specified upon