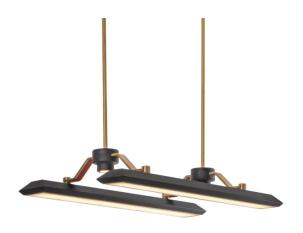

## Bert Frank Rinato LED Linear Pendant

The Bert Frank Rinato Pendant combines sleek minimalism with rich detailing in a sculptural twin-shade design. With two elongated light shades aligned in parallel and suspended from solid brass supports, this compact pendant delivers powerful visual impact with elegant restraint.

Crafted from stainless steel and brass, the pendant's refined surfaces are softened by a decorative leather inlay, providing a personal touch and textural contrast. Its integrated LED system delivers a warm, consistent glow, ideal for over dining tables, kitchen islands, or as a statement feature in living spaces.