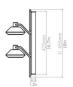

#### PRODUCT SPECIFICATION

Light Source: 20W, 2700K

IP Code:

20

Dimmable via Triac dimming.

**Dimming:** Dimensions:

Height: 45.5cm Width: 56cm

Depth: 20cm