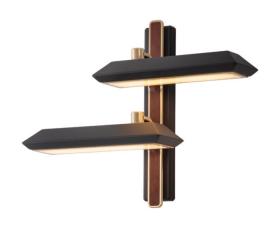

## Bert Frank Rinato LED Double Wall **Light Right**

The Bert Frank Rinato Double Wall Light Right is a bold, asymmetrical design that lends visual energy to contemporary interiors. Featuring two stainless-steel shades, the composition is grounded by a precisely engineered brass frame with handapplied leather detailing for a soft contrast.

This version is ideal for balancing left-facing versions in larger spaces or making a directional statement on its own. Its integrated LED system casts a warm, ambient light, while the rich combination of materials brings depth and tactility to living areas, corridors, or hospitality settings.