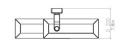

## Bert Frank Rinato LED Double Wall **Light Right**

The Bert Frank Rinato Double Wall Light Right is a bold, asymmetrical design that lends visual energy to contemporary interiors. Featuring two stainless-steel shades, the composition is grounded by a precisely engineered brass frame with handapplied leather detailing for a soft contrast.

This version is ideal for balancing left-facing versions in larger spaces or making a directional statement on its own. Its integrated LED system casts a warm, ambient light, while the rich combination of materials brings depth and tactility to living areas, corridors, or hospitality settings.

#### PRODUCT SPECIFICATION

Light Source: 20W, 2700K

IP Code:

20

Dimmable via Triac dimming.

**Dimming:** Dimensions:

Height: 45.5cm Width: 56cm

Depth: 20cm