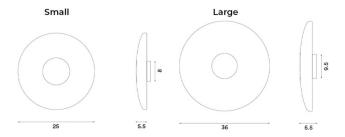

#### PRODUCT SPECIFICATION

Light Source: 8W, 2700K, 800 Lumens

IP Code: 20

**Dimming:** Dimmable via mains phase dimming.

**Dimensions: Small:** 

Shade: Ø25cm Depth: 5.5cm

Large:

Shade: Ø36cm Depth: 5.5cm