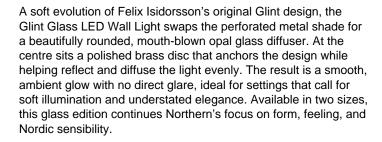

### Northern Glint Glass LED Wall Light

Like its metal predecessor, the Glint Glass Wall Light features an integrated replaceable LED light source with mains phase dimming and comes with an option to either hardwire or use a cable with an in-line switch. The mouth-blown glass shade creates subtle visual texture and character, while the offset from the wall adds depth and visual interest. Whether installed as a statement piece or in a cluster, the Glint Glass brings warmth and calm to hallways, living rooms, and bedrooms. Its sculptural quality makes it equally suitable for residential and hospitality interiors.