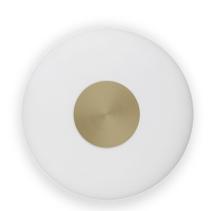

# Northern Glint Glass LED Wall Light

LA11241/G

SOURCE: https://www.davidvillagelighting.co.uk/product/Northern-Glint-Glass-LED-Wall-Light/10002369

### Northern Glint Glass LED Wall Light

Like its metal predecessor, the Glint Glass Wall Light features an integrated replaceable LED light source with mains phase dimming and comes with an option to either hardwire or use a cable with an in-line switch. The mouth-blown glass shade creates subtle visual texture and character, while the offset from the wall adds depth and visual interest. Whether installed as a statement piece or in a cluster, the Glint Glass brings warmth and calm to hallways, living rooms, and bedrooms. Its sculptural quality makes it equally suitable for residential and hospitality interiors.