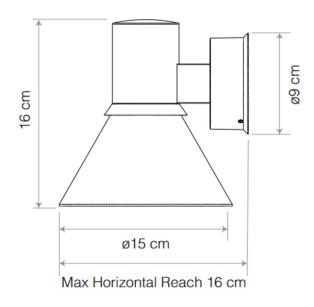

#### PRODUCT SPECIFICATION

Light Source: 1 x Max 6W E27 LED (Included)

IP Code: 20

Dimming: Non-Dimmable.

Dimensions: Shade: Ø14.5cm

Shade height: 16cm Maximum reach: 26cm

Base: Ø9cm