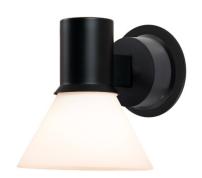

# Anglepoise Type 80 W4 Wall Light

LA10205/W4

SOURCE: https://www.davidvillagelighting.co.uk/product/Anglepoise-Type-80-W4-Wall-Light/10002360

#### PRODUCT DESCRIPTION

Designer: Sir Kenneth Grange

## Anglepoise Type 80 W4 Wall Light

The Anglepoise Type 80 W4 Wall Light is an elegant addition to the Type 80 Collection, designed by Sir Genneth Grange. Boasting a sleek opal glass shade and metal body, this modern wall fitting has a striking, graphic profile and provides soft, focused illumination. Due to the nature of the shade, the inner light source is not only projected down onto the surface below but may also escape through the sides of the shade, resulting in a more even glow and making it perfect as a soft reading or task light. Every detail has been carefully considered and precisionengineered to deliver streamlined style and ease of use.