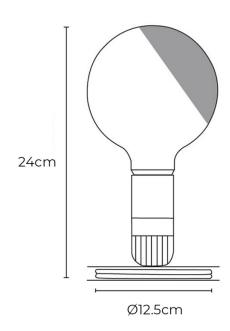

### PRODUCT SPECIFICATION

Light Source: 1 x Max 2W E27 LED (included)

IP Code: 20

**Dimming:** Integrated on/off switch on the product.

Dimensions: Ø12.5cm

Height: 24cm

Cable Length: 230cm

For all sales and technical enquiries, please contact: