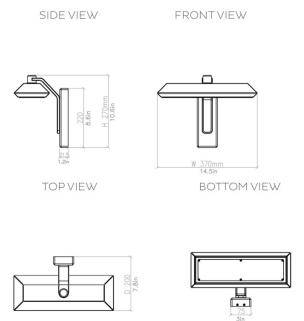

### PRODUCT SPECIFICATION

Light Source: 10W, 2700K,

IP Code: 20

**Dimming:** Dimmable via Triac dimming.

Dimensions: Height: 27cm

Width: 37cm Depth: 20cm