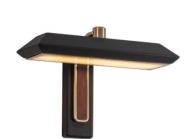

## **Bert Frank Rinato LED Single Wall Light**

The Bert Frank Rinato Single Wall Light offers a refined, architectural take on functional lighting. Its centralised, angular stainless-steel shade is fixed to a brass framework and wall bracket, creating a striking silhouette that's both contemporary and timeless.

Ideal for residential and hospitality interiors, this wall light offers warm ambient illumination via an integrated LED module. The brass structure is finished with a decorative leather inlay – available in a variety of colours – adding texture and tactility to the clean-lined design. Crafted in Birmingham and available in bespoke finishes, the Rinato Single Wall Light balances minimalism with rich material detailing.