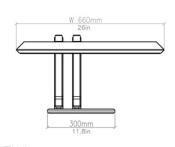

Please note, alternative leather colours are available for this product. Contact us for pricing and information.

SIDE VIEW

FRONTVIEW

#### PRODUCT SPECIFICATION

BERT FRANK

LA11232/C

| Light Source: | 17.5W, 2700K,                                |
|---------------|----------------------------------------------|
| IP Code:      | 20                                           |
| Dimming:      | In-line on/off switch included on cable.     |
| Dimensions:   | Height: 35cm<br>Width: 66cm<br>Depth: 18.5cm |