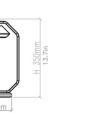

Please note, alternative leather colours are available for this product. Contact us for pricing and information.

SIDE VIEW

FRONTVIEW

#### PRODUCT SPECIFICATION

BERT FRANK

LA11232/C

| Light Source: | 17.5W, 2700K,                                |
|---------------|----------------------------------------------|
| IP Code:      | 20                                           |
| Dimming:      | In-line on/off switch included on cable.     |
| Dimensions:   | Height: 35cm<br>Width: 66cm<br>Depth: 18.5cm |