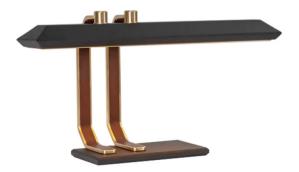

## Bert Frank Rinato LED Console Table Lamp

The Bert Frank Rinato Console Table Lamp is a bold reinterpretation of the classic desk light, combining architectural form with refined material detail. Featuring an elongated stainlesssteel shade and asymmetric brass framework, this lamp brings sculptural elegance to office spaces, boardrooms, and design-led interiors.

Its extended silhouette offers a broader lighting footprint, ideal for illuminating wide surfaces or adding structure to a console table. As with the rest of the Rinato range, the Console Lamp is finished with a decorative strip of premium leather, available in a selection of colours, adding texture and individuality to its form. Handassembled in Birmingham, it merges functionality with elevated design for a standout piece that balances scale and subtlety.