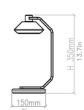

Please note, alternative leather colours are available for this product. Contact us for pricing and information.

SIDE VIEW

FRONTVIEW

#### PRODUCT SPECIFICATION

BERT FRANK

LA11232/C

| Light Source: | 17.5W, 2700K,                                |
|---------------|----------------------------------------------|
| IP Code:      | 20                                           |
| Dimming:      | In-line on/off switch included on cable.     |
| Dimensions:   | Height: 35cm<br>Width: 66cm<br>Depth: 18.5cm |