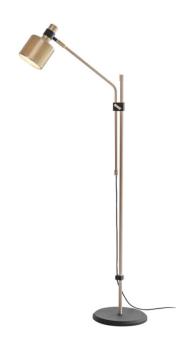

## Bert Frank Riddle Single Floor Lamp

A reinterpretation of one of Bert Frank's most recognisable designs, the Riddle Single Floor Lamp introduces the iconic perforated brass shade into a tall, freestanding form. Designed with both function and form in mind, the shade articulates through 270 degrees and features a soft fabric insert to diffuse light, making it ideal for reading or ambient lighting.

Crafted from solid brass with a powder-coated base for stability, the lamp pairs clean geometry with tactile detail. The elegant upstand and warm finish make it an excellent choice for accentuating corners or creating intimate spaces in residential or hospitality environments. Its visual language ties seamlessly into the broader Riddle collection, making it ideal for coordinated schemes.