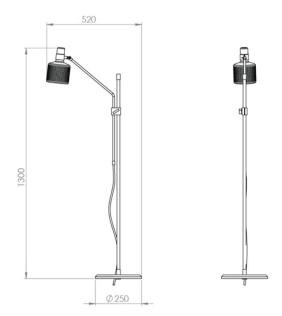

#### PRODUCT SPECIFICATION

Light Source: 1 x 4W E12/G9 LED (Included)

IP Code: 20

**Dimming:** In-line on/off switch included on cable.

Dimensions: Height: 130cm

Depth: 52cm Base: Ø25cm

Cable Length: 200cm

For all sales and technical enquiries, please contact: