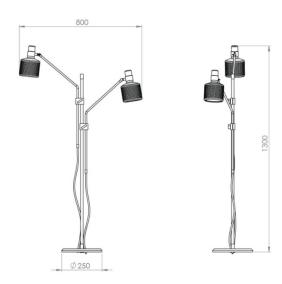

### **PRODUCT SPECIFICATION**

Light Source: 2 x 4W E12/G9 LED (Included)

IP Code: 20

**Dimming:** In-line on/off switch included on cable.

Dimensions: Height: 130cm

Width: 80cm Base: Ø25cm

Cable Length: 200cm