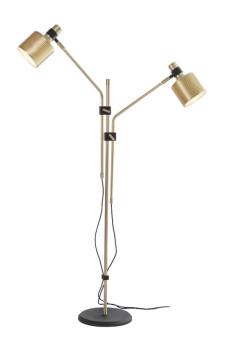

# Bert Frank Riddle Double Floor Lamp

The Riddle Double Floor Lamp is a considered evolution of Bert Frank's iconic Riddle design, offering dual light sources in a slim, modern profile. Two machined-brass perforated shades, each lined with a soft fabric insert, produce a warm directional glow. The twin arms can be individually articulated through 270 degrees and adjusted in height via twist-and-lock mechanisms, offering versatile positioning for reading or accent lighting.

Constructed from premium solid brass with a powder-coated base for weight and stability, the lamp embodies the refined industrial elegance central to the Riddle collection. Perfect for larger spaces, seating areas, or interior projects requiring adaptable illumination with visual balance.