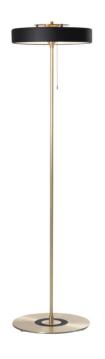

## **Bert Frank Revolve Stem Floor Lamp**

Tall, slim and minimal, the Revolve Stem Floor Lamp delivers understated elegance through its sleek mid-century silhouette. Its overhanging spun metal shade, available in five refined lacquered finishes, is paired with a hand-brushed brass stand and base for a balanced and tactile presence.

The integrated pull-chain switch and coordinated colour detailing on the base provide subtle functional accents, while the opal diffuser ensures a soft and ambient light. Designed to blend effortlessly into any space or stand proud as a statement piece, this floor lamp complements both contemporary and classic interiors with equal ease.

### PRODUCT SPECIFICATION

Light Source: 3 x Max 4W E12/G9 LED (Included)

IP Code: 20

**Dimming:** In-line on/off switch included on cable.

Dimensions: Height: 140cm

Shade: Ø35cm

Cable Length: 200cm