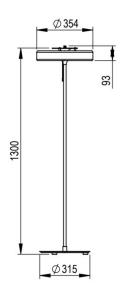

### PRODUCT SPECIFICATION

Light Source: 3 x Max 4W E12/G9 LED (Included)

IP Code: 20

**Dimming:** In-line on/off switch included on cable.

Dimensions: Height: 140cm

Shade: Ø35cm

Cable Length: 200cm