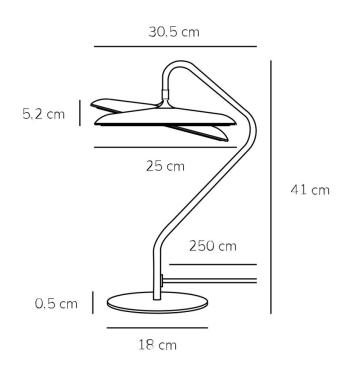

IP Code: 20

**Dimming:** In-line on/off switch on the cable.

Dimensions: Shade: Ø25cm

Height: 41cm Depth: 30.5cm Base: Ø18cm Cable Length: 250cm