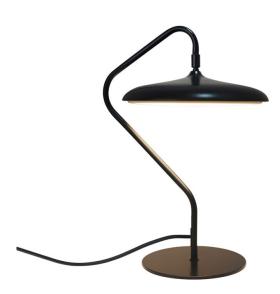

## Design For The People Artist LED Table Lamp

An eye-catching design by Bønnelycke MDD, the Design For The People Artist Table Lamp boasts a minimalistic and structural silhouette. Bønnelycke MDD was inspired by the world of music, more specifically, a drum kit symbol for this design. Available in either a black or stainless steel finish, Artist provides diffused downlighting that can be directed through the tiltable lamp head. The integrated LEDs provide a high-quality illumination, whilst the diffuser fitted into the lamp head ensures an evenly dispersed and glare-free glow.