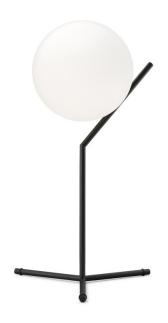

## Flos IC T1 High Table Lamp

BRAND NEW, OVERSTOCKED, ORIGINAL PACKAGING. 1 x Black Available.

The IC T1 High is one of three table lamps in the Flos IC collection. The IC T1 High table lamp stands on a taller rod than its two sister lights, the IC T1 Low and IC T2 table light.

The IC T1 High table light explores balance with a glass sphere glossy diffuser that is perfectly "balanced" on the edge of a metal rod, being an elegant and sophisticated design. The blown opal glass lampshade provides a soft, glare-free glow and with a dimmer switch, you can also create the correct ambience for your interior. Use on tables, desks, side tables and more to create a warm atmosphere with a chic and beautiful lighting design.