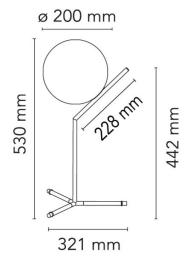

#### PRODUCT SPECIFICATION

Light Source: 1 x Max 9W LED E14 T28 (excluded)

IP Code: 20

Dimming:

In-line dimmer included on cable.

Dimensions: Shade: Ø20cm

Height: 53cm Width: 32.1cm