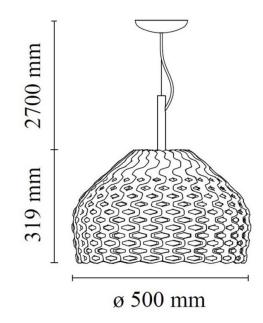

#### PRODUCT SPECIFICATION

Light Source: 1 x Max 21W LED E27 (excluded)

IP Code:

Dimming: Dimmable via mains phase dimming.

Dimensions: Ø50cm

> Height: 31.9cm Cable Length: 270cm

For all sales and technical enquiries, please contact: