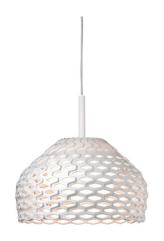

## Flos Tatou Pendant Light

BRAND NEW, OVERSTOCKED, ORIGINAL PACKAGING. 1 x White Available.

Named after the French word for armadillo, the Tatou collection of lights by designer Patricia Urquiola is inspired by classic antique Japanese armour. Like the armadillo and its protective leather shell, the Tatou offers a polycarbonate encased pendant providing diffused light.

The latticed polycarbonate shade of the Tatou pendant light is intricately designed and produces a show of shadows and light on the surrounding walls. The shade is made up of four identical polycarbonate elements, all interwoven to form a unified dome shape which diffuses light both up and down.