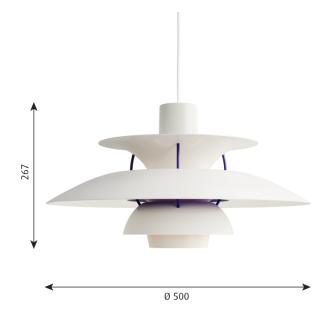

### PRODUCT SPECIFICATION

Light Source: 1 x Max 12W E27 LED (Excluded)

IP Code: 20

**Dimming:** Dimmable via mains phase dimming.

Dimensions: Shade: Ø50cm

Shade Height: 26.7cm Cable Length: 300cm