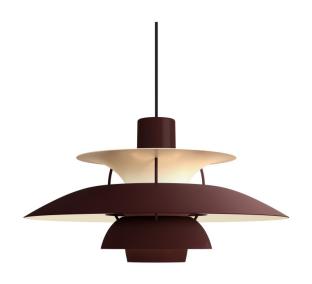

## PH 5 Pendant Light by Louis Poulsen

BRAND NEW, OVERSTOCKED, ORIGINAL PACKAGING

#### 1 x Monochrome Burgundy Available.

Poul Henningsen designed the PH 5 pendant back in 1958 after his very successful PH series and in response to changes in light bulb size and shapes. The light fixture radiates a beautiful and warm glow that shines both upwards and downwards and is always glare free.