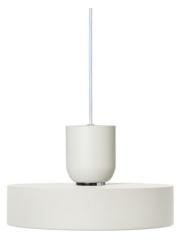

## Ferm Living Collect Bell Socket Pendant Record

The Ferm Living Collect Bell Pendant Record combines clean architectural lines with soft, sculptural form. The wide Record shade casts a broad wash of light, while the Bell Socket adds warmth and refinement through its rounded profile. Ideal for kitchens, workspaces, or social settings, this pendant makes a subtle yet confident impact.

Available in four core shade finishes and five socket options, including Brass, the light can be tailored to a range of interior palettes. Supplied with a colour-matched ceiling rose, a 3-metre fabric cable, and a decorative ring, the pendant also offers the option of dimming functionality to adapt to your needs.