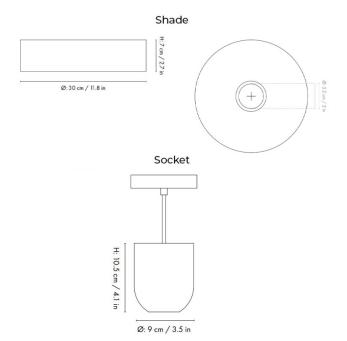

#### **PRODUCT SPECIFICATION**

FERM **&** LIVING

LA5091/BS

| IP Code:    | 20                                                                         |
|-------------|----------------------------------------------------------------------------|
| Dimming:    | Dimmable via mains phase dimming.                                          |
| Dimensions: | Socket Height: 10.5cm<br>Socket: Ø9cm<br>Shade Height: 7cm<br>Shade: Ø30cm |