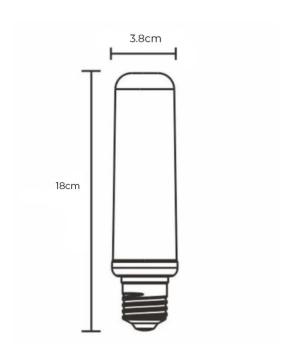

#### PRODUCT SPECIFICATION

Light Source: 18W, 2700K, 1900 Lumens

**Dimming:** Compatible with mains phase dimming.

Dimensions: Width: 3.8cm

Length: 18cm

For all sales and technical enquiries, please contact: