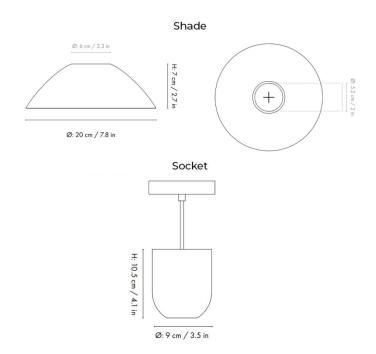

#### PRODUCT SPECIFICATION

Light Source: 1 x Max 13W LED E27 (Excluded)

IP Code: 20

**Dimming:** Dimmable via mains phase dimming.

Dimensions: Socket Height: 10.5cm

Socket: Ø9cm Shade Height: 7cm Shade: Ø20cm

Cable Length: 300cm