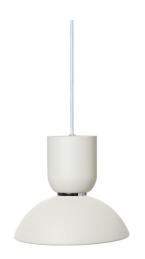

## Ferm Living Collect Bell Socket Pendant Hoop

The Ferm Living Collect Bell Socket Pendant Hoop offers a considered interplay between minimalism and geometry. With its distinctive dome-shaped shade and sculptural Bell Socket, the pendant achieves a dynamic silhouette. The powder-coated metal shade provides focused downward lighting, ideal for dining, island, or corridor settings.

The shade is offered in four finishes, and the Bell Socket in five, allowing for full customisation. Included are a 3-metre fabric cord, a matching ceiling canopy, and a decorative metal ring. Dimming compatible, the pendant adapts to changing needs in both home and hospitality spaces.