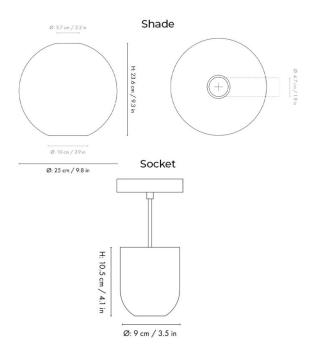

#### PRODUCT SPECIFICATION

Light Source: 1 x Max 13W LED E27 (Excluded)

IP Code: 20

**Dimming:** Dimmable via mains phase dimming

Dimensions: Socket Height: 10.5cm

Socket: Ø9cm

Shade Height: 23.6cm

Shade: Ø25cm

Cable Length: 300cm