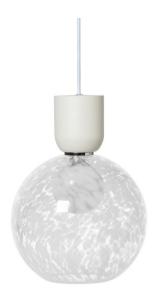

## Ferm Living Collect Bell Socket Pendant Glass Sphere

The Ferm Living Collect Bell Socket Pendant Glass Sphere merges form and softness in a beautifully understated design. The spherical glass shade diffuses light evenly, casting a warm, ambient glow ideal for bedrooms, dining areas, or social spaces. The Bell Socket enhances the sculptural quality of the fixture, complementing the shade itself.

Offered in two glass finishes and five socket colours, including classic brass and powder-coated tones, this pendant is a refined addition to both minimal and expressive interiors. Completed with a 3-metre fabric cord and coordinating ceiling rose, the light is dimmable for tailored illumination.

#### PRODUCT SPECIFICATION

Light Source: 1 x Max 13W LED E27 (Excluded)

IP Code: 20

**Dimming:** Dimmable via mains phase dimming

Dimensions: Socket Height: 10.5cm

Socket: Ø9cm

Shade Height: 23.6cm

Shade: Ø25cm