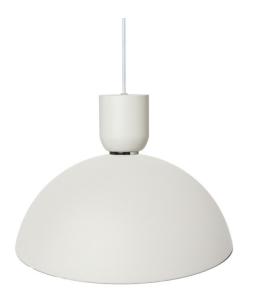

## Ferm Living Collect Bell Socket Pendant Dome

With its generous curves and smooth silhouette, the Ferm Living Collect Bell Pendant Dome is ideal for making a statement while retaining a sense of softness. The large powder-coated Dome shade distributes light broadly and evenly, and when paired with the Bell Socket, it takes on a sculptural presence that feels both grounded and refined.

This pendant is available with four shade colours, White, Black, Light Grey or Cashmere, and five socket finishes including Brass, offering a high degree of visual flexibility. Supplied with a fabric cord, ceiling canopy, and metal ring, it brings warmth and architectural form to dining areas, living spaces, and entryways.