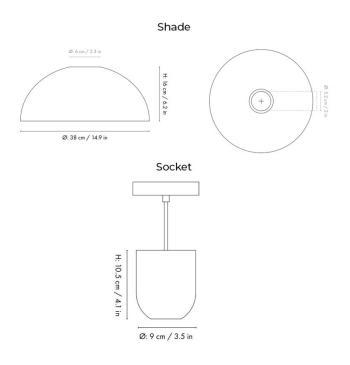

#### PRODUCT SPECIFICATION

Light Source: 1 x Max 13W LED E27 (Excluded)

IP Code: 20

**Dimming:** Dimmable via mains phase dimming.

Dimensions: Socket Height: 10.5cm

Socket: Ø9cm Shade Height: 16cm Shade: Ø38cm

Cable Length: 300cm