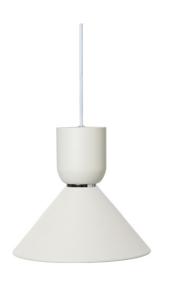

## Ferm Living Collect Bell Socket Pendant Cone

Blending strong lines with a sculptural edge, the Ferm Living Collect Bell Socket Pendant Cone combines the geometric clarity of the Cone shade with the softer, rounded Bell Socket. This pairing brings tension and harmony to the design, with the shade casting a focused beam of light suited to kitchens, workspaces, or intimate dining areas.

Offered in four shade finishes and five socket colours, including polished brass, this pendant lends itself to tonal pairings or striking contrasts. A coordinating ceiling rose and fabric-covered 3-metre cord complete the look. With mains phase dimming compatibility, the pendant adapts seamlessly to both task and ambient use.