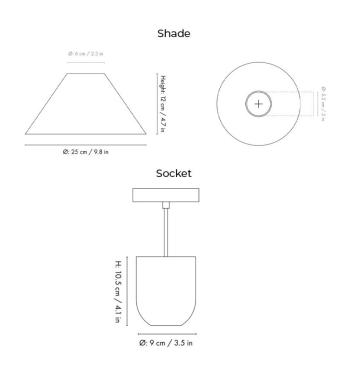

#### PRODUCT SPECIFICATION

Light Source: 1 x Max 13W LED E27 (Excluded)

IP Code: 20

**Dimming:** Dimmable via mains phase dimming.

Dimensions: Socket Height: 10.5cm

Socket: Ø9cm Shade Height: 12cm Shade: Ø25cm

Cable Length: 300cm