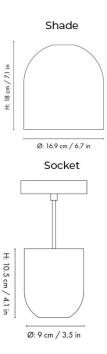

#### PRODUCT SPECIFICATION

20

| Light Source: | 1 x Max 13W LED E27 | (Excluded) |
|---------------|---------------------|------------|
|---------------|---------------------|------------|

IP Code:

- Dimming: Dimmable via mains phase dimming.
- **Dimensions:** Socket Height: 10.5cm Socket: Ø9cm Shade Height: 18cm Shade: Ø16.9cm