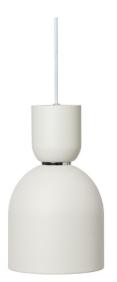

# Ferm Living Collect Bell Socket Pendant Bell

The Ferm Living Collect Bell Socket Pendant Bell brings gentle curves and harmonious proportions to modern interiors. Featuring a bell-shaped shade and the Bell Socket, smaller and inversed in form, the design offers an elegant and unified visual language. The powder-coated shade casts a soft, downward glow, perfect for dining settings, bedrooms, or reading corners.

The socket and shade is available in five shade finishes, White, Black, Light Grey, Cashmere and Brass, fully interchangeable, allowing for subtle contrast or tonal cohesion. With a coordinating ceiling canopy, a 3-metre fabric cord, and dimming compatibility, this pendant light is both flexible and refined, ideal for creating ambient moments in contemporary spaces.