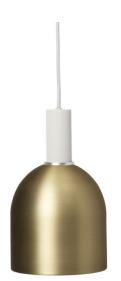

# Ferm Living Collect Brass Pendant Bell

SOURCE: https://www.davidvillagelighting.co.uk/product/Ferm-Living-Collect-Brass-Pendant-Bell/10002282

# Ferm Living Collect Brass Pendant Bell

The Ferm Living Collect Brass Pendant Bell combines a brushed brass Bell shade with your choice of high, low or bell socket, available in five finishes: White, Black, Grey, Cashmere or Brass. Designed as part of the modular Collect Lighting system, it offers flexibility in both form and tone, suited to a range of spaces from kitchen islands to hallway clusters.