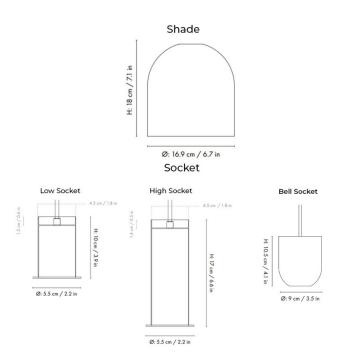

#### **PRODUCT SPECIFICATION**

Light Source: 1 x Max 13W LED E27 (Excluded)

IP Code:

**Dimming:** Dimmable via mains phase dimming.

Dimensions: Low Socket: Socket Height: 10cm Socket: Ø5.5cm

20

High Socket: Socket Height: 17cm Socket: Ø5.5cm

Bell Socket: Socket Height: 10.5cm Socket: Ø9cm

Shade Height: 18cm Shade: Ø16.9cm

Cable Length: 300cm