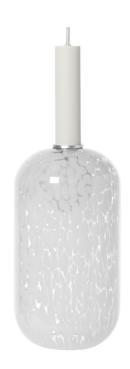

## Ferm Living Collect High Socket Pendant Glass Tall

Bringing height and elegance to contemporary interiors, the Ferm Living Collect High Socket Pendant Glass Tall offers a refined approach to ambient lighting. Part of the versatile Collect Lighting series, this pendant features a tall opal glass shade that emits a diffused, inviting glow, perfect for dining areas, bedrooms, or open-plan spaces.

The high socket design raises the shade for a more dramatic suspension, making it an ideal choice for rooms with higher ceilings or areas that benefit from strong vertical elements. The powder-coated metal socket, available in multiple finishes, contrasts beautifully with the opal glass, creating a sophisticated aesthetic. Completed with a 3-metre fabric-covered cord, a coordinating ceiling canopy, and a decorative ring, this pendant light is a timeless and adaptable addition to any space.

#### PRODUCT SPECIFICATION

Light Source: 1 x Max 13W LED E27 (Excluded)

IP Code: 22

**Dimming:** 

Dimmable via mains phase dimming

Dimensions: Socket Height: 17cm

Socket: Ø5.5cm Shade Height: 34.2cm Shade: Ø18.6cm