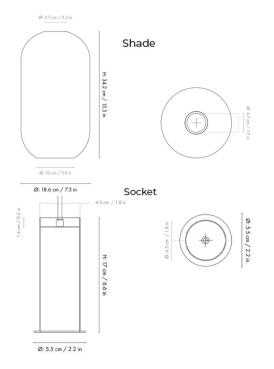

#### PRODUCT SPECIFICATION

Light Source: 1 x Max 13W LED E27 (Excluded)

IP Code: 22

**Dimming:** 

Dimmable via mains phase dimming

Dimensions: Socket Height: 17cm

Socket: Ø5.5cm Shade Height: 34.2cm Shade: Ø18.6cm

Cable Length: 300cm