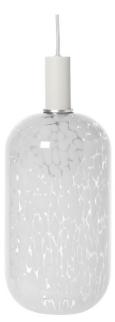

## Ferm Living Collect Low Socket Pendant Glass Tall

The Ferm Living Collect Low Socket Pendant Glass Tall is an elegant lighting piece designed to bring height and presence to any space. As part of the Collect Lighting series, it features a tall opal glass shade that diffuses light beautifully, creating a warm and inviting glow.

With the low socket keeping the shade closer to the ceiling, this pendant is an excellent choice for spaces with lower ceilings where vertical elements are still desired. The combination of opal glass with the structured metal socket, available in various finishes, adds a refined touch that blends seamlessly into modern and classic interiors alike. Finished with a 3-metre fabric-covered cord, a coordinating ceiling canopy, and a decorative ring, this pendant is both sophisticated and functional.