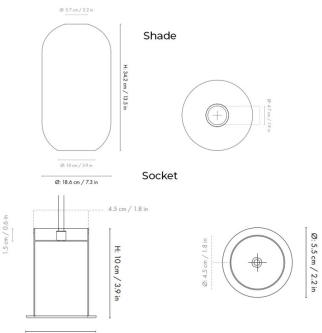

- IP Code:
- **Dimming:** Dimmable via mains phase dimming
- Dimensions: Socket Height: 10cm Socket: Ø5.5cm Shade Height: 34.2cm Shade: Ø18.6cm

Cable Length: 300cm