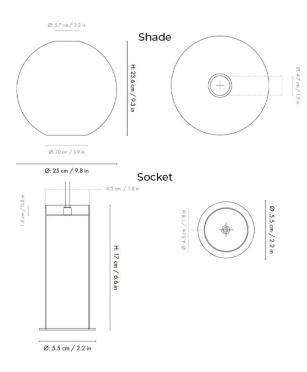

#### PRODUCT SPECIFICATION

Light Source: 1 x Max 13W LED E27 (Excluded)

IP Code: 22

Dimming: Dimmable via mains phase dimming

Dimensions: Socket Height: 17cm

Socket: Ø5.5cm Shade Height: 23.6cm Shade: Ø25cm

Cable Length: 300cm