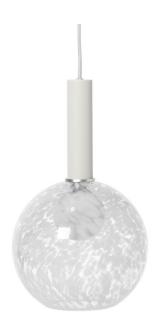

## Ferm Living Collect High Socket Pendant Glass Sphere

The Ferm Living Collect High Socket Pendant Glass Sphere is a contemporary lighting piece that offers both sculptural appeal and practical illumination. Designed as part of the modular Collect Lighting series, it features a beautifully rounded opal glass sphere that diffuses light softly, making it an ideal choice for intimate, ambient lighting.

With the high socket paired with the glass shade, this pendant is particularly suited for higher ceilings or spaces where a bold visual impact is desired. The structured contrast between the opal glass shade and the metal socket, available in multiple finishes, ensures versatility across a range of interior styles. Complete with a 3-metre fabric-covered cord, a coordinating ceiling canopy, and a decorative ring, this pendant light is an elegant solution for dining areas, hallways, and feature spaces.