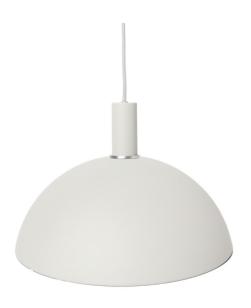

## Ferm Living Collect Low Socket Pendant Dome

A modern statement piece from Ferm Living's Collect Lighting range, the Collect Low Socket Pendant Dome brings a sculptural element to your interior. The striking Dome shade features a broad, curved form that softly diffuses light, creating a warm and inviting glow. Its powder-coated metal construction provides a sleek, contemporary finish, making it a versatile addition to both modern and traditional spaces.

The low socket version keeps the shade positioned closer to the ceiling, making it ideal for rooms with lower ceilings or where a subtler presence is desired. Whether suspended over dining tables, lounge areas, or workspaces, this pendant delivers both function and aesthetic appeal. Complete with a fabric-covered 3-metre cord, a coordinating ceiling canopy, and a decorative ring, the pendant seamlessly blends Scandinavian elegance with customisable lighting solutions.