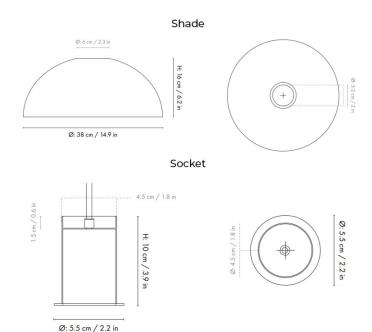

#### PRODUCT SPECIFICATION

Light Source: 1 x Max 13W LED E27 (Excluded)

IP Code: 20

**Dimming:** Dimmable via mains phase dimming.

Dimensions: Socket Height: 10cm

Socket: Ø5.5cm Shade Height: 16cm Shade: Ø38cm

Cable Length: 300cm