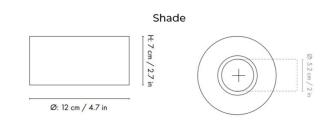

fabric cord, a matching ceiling canopy, and a decorative metal ring for a refined finish. The dimmable function lets you tailor the lighting to create the perfect mood.

Please note, this product is also available in different shade colours as a Low Socket version, a <u>High Socket</u> version and a <u>Bell Socket</u> version.

#### **PRODUCT SPECIFICATION**

| Light Source: | 1 x Max 13W LED E27 | (Excluded) |
|---------------|---------------------|------------|
|---------------|---------------------|------------|

**IP Code:** 20

**Dimming:** Dimmable via mains phase dimming.

Dimensions: Low Socket: Socket Height: 10cm Socket: Ø5.5cm

> High Socket: Socket Height: 17cm Socket: Ø5.5cm

Bell Socket: Socket Height: 10.5cm Socket: Ø9cm

Shade Height: 7cm Shade: Ø12cm

Cable Length: 300cm



Socket





### For all sales and technical enquiries, please contact:

+44 (0)114 263 4266 info@davidvillagelighting.co.uk www.davidvillagelighting.co.uk