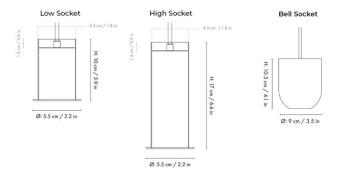

Please note, this product is also available in different shade colours as a Low Socket version, a <u>High Socket</u> version and a <u>Bell Socket</u> version.

**Dimming:** Dimmable via mains phase dimming.

Dimensions: Low Socket: Socket Height: 10cm Socket: Ø5.5cm

> High Socket: Socket Height: 17cm Socket: Ø5.5cm

Bell Socket: Socket Height: 10.5cm Socket: Ø9cm