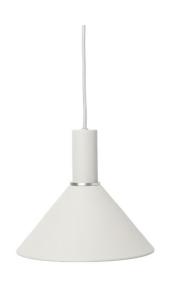

## Ferm Living Collect Low Socket Pendant Cone

Designed for versatility and contemporary elegance, the Ferm Living Collect Low Socket Pendant Cone is part of the modular Collect Lighting collection. The distinct conical-shaped shade provides a focused yet ambient glow, ideal for illuminating dining tables, kitchen islands, or reading nooks. Its geometric form, crafted from powder-coated metal, gives it a sleek and timeless aesthetic, perfect for modern and Scandinavian-inspired interiors.

The low socket version positions the shade closer to the ceiling, making it a practical choice for compact spaces or rooms with lower ceilings. It offers a balanced distribution of light while adding a minimalist design statement. Complete with a fabric-covered 3-metre cord, a coordinating ceiling canopy, and a decorative ring, this pendant seamlessly integrates into a variety of settings.