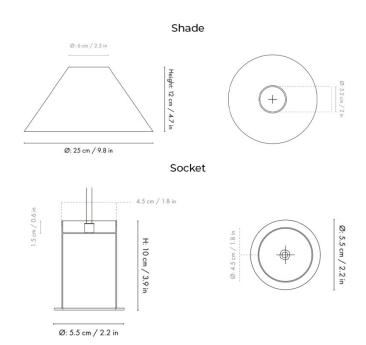

#### PRODUCT SPECIFICATION

Light Source: 1 x Max 13W LED E27 (Excluded)

IP Code: 20

20

**Dimming:** Dimmable via mains phase dimming.

Dimensions: Socket Height: 10cm

Socket: Ø5.5cm Shade Height: 12cm Shade: Ø25cm

Cable Length: 300cm