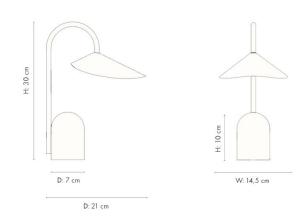

### **PRODUCT SPECIFICATION**

Light Source: 3W, 2700K, 350 Lumens

IP Code:44Dimming:Integrated dimmer on the product.Dimensions:Height: 30cm<br/>Width: 14.5cm<br/>Depth: 21cm