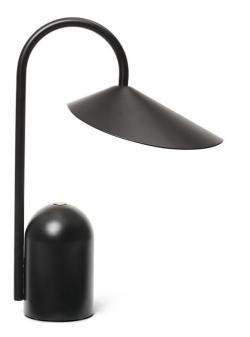

# Ferm Living Arum LED Portable Lamp

Inspired by the Arum flower, the Arum Portable Lamp is characterised by its curved metal shade, reminiscent of a petal. In addition to giving the Arum its playful and quirky aesthetic, the curved shade also acts as a diffuser. Painted white on the underside, it reflects light into a glare-free, downward directional light, perfect for task-lighting. This portable lamp is rechargeable via USB-C, and once fully charged, it offers up to 24 hours of light, depending on the brightness of the light. Integrated into the base is a three-step touch dimmer, allowing you to adjust the lighting to suit your needs.

The Arum Portable Lamp is available in a wide range of vibrant finishes, perfect for adding a touch of character to any interior. In 2025, Ferm Living added four bright new finishes to the Arum Portable range: White, Tea Green, Sienna, and Dark Chocolate. These new colourways maintain the collection's signature elegance and balance, while conveying a bold personality. The iron structure is powder-coated, which ensures durability and a sleek, luxurious finish. Its portability makes it perfect for use around the house, where it may be required, from a desk in an office to a bedside table or a reading nook. The Arum Portable has an IP rating of 44, making it splash-proof and suitable for use outdoors or in a bathroom. Display with other products from the Arum Collection for a cohesive display of functional lighting that exudes personality.