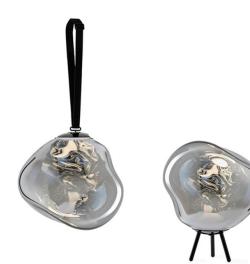

## Tom Dixon Melt LED Outdoor Lamp

The Tom Dixon Outdoor Melt introduces a new fitting to the series making the highly popular collection suitable for outdoor use. Each shade includes a tripod base and an easy-to-use hanging strap, giving you freedom of choice on how to display this iconic piece. The rechargeable battery provides the flexibility of cablefree lighting while keeping the lamp free from any unnecessary clutter. Once charged, the Outdoor Melt Lamp provides up to eight hours of light, depending on light intensity. The integrated dimmer offers a three-step dimming process to personalise the lighting output depending on the ambience required. Its IP rating of 44 means it is splash-proof and suitable for both outdoor and indoor use.

Each shade is blow-moulded into a beautifully distorted, organiclooking form that is captivating both when switched on or off. When illuminated, the natural distortions in the shade create a play of light and shadows as light is diffused from within. This captivating glow makes the Outdoor Melt a stunning display while creating a welcoming atmosphere in any setting. Perfect for complimenting an outdoor patio, illuminating a poolside, or hanging above a garden table. If used indoors, the portable nature of the product makes it easy to move, adding a warm ambience to bedrooms, living rooms, or hallways.

Please Note: Each Tom Dixon Melt Outdoor includes one blow-moulded shade, one floor stand, and one strap for hanging.