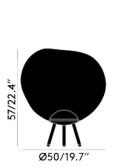

#### **PRODUCT SPECIFICATION**

Light Source: 4.5W, 3000K, 500 Lumens.

IP Code:44Dimming:Integrated dimmer on the product.Dimensions:Pendant:<br/>Ø50cm<br/>Height: 95-250cm

**Floor**: Ø50cm Height: 57cm

Charging Cable Length: 200cm