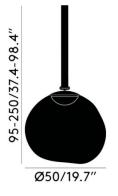

#### **PRODUCT SPECIFICATION**

Light Source: 4.5W, 3000K, 500 Lumens.

IP Code:44Dimming:Integrated dimmer on the product.Dimensions:Pendant:<br/>Ø50cm<br/>Height: 95-250cm

**Floor**: Ø50cm Height: 57cm

Charging Cable Length: 200cm