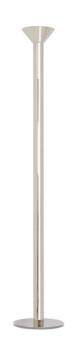

## **CTO Lighting Torres Floor Lamp**

Standing tall and elegant, the CTO Lighting Torres Floor Lamp is the epitome of understated luxury. Inspired by the architectural grandeur of ancient towers, its sculptural conical shade complements its robust base, offering a harmonious blend of strength and refinement. Handcrafted in the UK, this lamp is available in a selection of premium finishes, including antique bronze, polished nickel, and bronze with alabaster, allowing it to suit a variety of interior styles.

Designed for versatility, the Torres Floor Lamp provides strong upward illumination, ideal for lighting ceilings and corners or creating an inviting ambience in living spaces, offices, or bedrooms. The alabaster finish diffuses light for a softer glow, while the metallic options provide a striking architectural statement. With a generous 250cm cable and inline switch, this floor lamp is a functional and stylish addition to any contemporary interior.