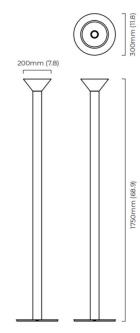

### PRODUCT SPECIFICATION

Light Source: 1 x Max 6W LED GU10 (Excluded)

IP Code: 20

**Dimming:** In-line on/off switch included on cable.

Dimensions: Height: 175cm

Width: Ø30cm Depth: 30cm

Cable Length: 200cm