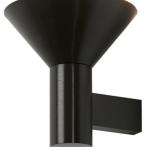

# **CTO Lighting Torres Wall Light**

## **CTO Lighting Torres Wall Light**

Inspired by the strength and stability of ancient towers, the CTO Lighting Torres Wall Light brings sculptural elegance to any interior. The perfectly proportioned conical shade provides upward illumination, ideal for highlighting ceilings or creating ambient lighting in living rooms, hallways, or bedrooms. Handcrafted in the UK, the metalwork showcases expert craftsmanship, available in finishes such as bronze, polished nickel, or bronze with a honed alabaster shade.