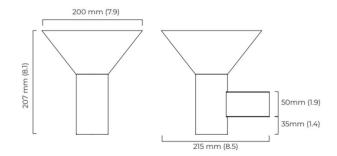

### **PRODUCT SPECIFICATION**

| Light<br>Source: | 1 x Max 2.3W LED G9 (Excluded)                                                                                                                                                             |
|------------------|--------------------------------------------------------------------------------------------------------------------------------------------------------------------------------------------|
| IP Code:         | 20/ 44                                                                                                                                                                                     |
| Dimming:         | Dimmable using trailing edge dimming /<br>Dimmable via Dali dimming systems. Please<br>consult your electrician, additional wiring may be<br>required on site.<br>(Dimmable bulb required) |
| Dimensions:      | Shade: Ø20cm<br>Depth: 21.5cm<br>Height: 20.7cm                                                                                                                                            |