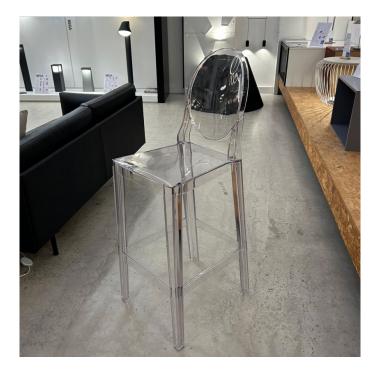

## Kartell One More Stool

EX-DISPLAY. SIGNS OF WEAR AND TEAR. SEE IMAGES FOR EXACT CONDITION. BOXED IN B-GRADE, NON-ORIGINAL PACKAGING.

David

Village Lighting

1 x Transparent Available.

The Kartell One More Stool is an extension of the Ghost collection. One More has a similar rounded backrest as the famous Victoria Ghost chair and is reminiscent of Ancient medallions. Combining classical style and highly modern material, polycarbonate, this chair has a strong personality! With its hybrid and elegant form, this chair perfectly fits into modern as well as more classical settings.

The lightweight but resistant One More Stool was designed by the iconic Phillipe Starck and is ideal for use around a bar or a high work surface. Starck explains the name choice for this bar chair, wanting to provide a comfortable bar chair with a really good backrest to support your back to be able to enjoy a great cocktail.