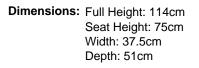

Lighting

1 x Transparent Available.

The Kartell One More Stool is an extension of the Ghost collection. One More has a similar rounded backrest as the famous Victoria Ghost chair and is reminiscent of Ancient medallions. Combining classical style and highly modern material, polycarbonate, this chair has a strong personality! With its hybrid and elegant form, this chair perfectly fits into modern as well as more classical settings.

The lightweight but resistant One More Stool was designed by the iconic Phillipe Starck and is ideal for use around a bar or a high work surface. Starck explains the name choice for this bar chair, wanting to provide a comfortable bar chair with a really good backrest to support your back to be able to enjoy a great cocktail.

#### **PRODUCT SPECIFICATION**





#### For all sales and technical enquiries, please contact:

+44 (0)114 263 4266

info@davidvillagelighting.co.uk

www.davidvillagelighting.co.uk