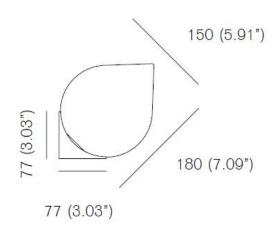

#### PRODUCT SPECIFICATION

Light Source: 1 x Max 4W G9 LED (Included)

IP Code: 20

**Dimming:** Dimmable via Triac dimming.

Dimensions: Shade: Ø15cm

Depth: 15.7cm Height 15.7cm

For all sales and technical enquiries, please contact: