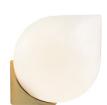

## Michael Anastassiades Bob Sconce Wall Light

The Michael Anastassiades Bob Sconce Wall Light is a stunning wall-mounted fixture inspired by the iconic shape of a plumb bob. Featuring a mouth-blown opaline glass diffuser and polished brass, this light delivers a warm, diffused glow, perfect for accent lighting in living spaces, hallways, or bedrooms.

Designed to age gracefully, the unlacquered finish develops a natural patina over time, adding depth and individuality to the piece. The Bob Sconce Wall Light embodies Michael Anastassiades' philosophy of simplicity and timeless design. This product can be installed facing upwards and downwards, making it a versatile addition to any interior.