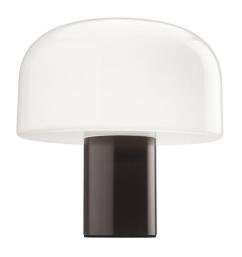

## Flos Bellhop Glass Table Lamp

The Flos Bellhop Glass Table Lamp is a 2024 evolution of the classic collection. One of Edward Barber and Jay Osgerby's most iconic designs for Flos, Bellhop has grown from a compact, colourful portable lamp to a large-scale glass lamp, exploring the legendary design in a new material and providing a new aesthetic with vast technical possibilities.

This new Bellhop Table Lamp is defined by a triplex opaline glass diffuser developed in collaboration with the Flos R&D Department and supplies a functional ambient glow that is evenly dispersed. This curved diffuser is housed atop an aluminium base, available in three contemporary finishes - Bright Aluminium, Cioko and White - and allows the design to adapt to a multitude of interiors.