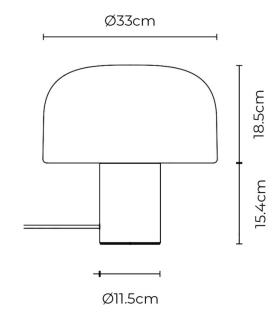

#### PRODUCT SPECIFICATION

Light Source: 1 x Max 15W E27 LED (excluded)

IP Code: 20

**Dimming:** In-line on/off switch on the cable.

Dimensions: Shade: Ø33cm

Shade Height: 18.5cm Full Height: 33.5cm Base Height: 15cm Base: Ø11.5cm Cable Length: 240cm