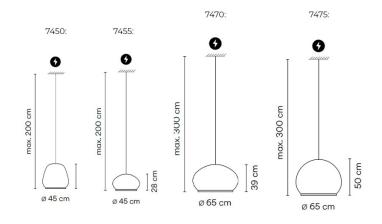

Dimensions: 7450:

Shade: Ø45cm Shade Height: 44cm

Maximum Drop Height: 200cm

7455:

Shade: Ø45cm Shade Height: 28cm

Maximum Drop Height: 200cm

7470:

Shade: Ø65cm Shade Height: 39cm

Maximum Drop Height: 300cm

7475:

Shade: Ø65cm Shade Height: 50cm

Maximum Drop Height: 300cm