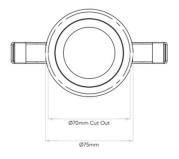

#### PRODUCT SPECIFICATION

Light Source: 1 x Max 6W LED GU10 Dimmable (Excluded)

IP Code:

Dimming:

Dimmable via mains phase dimming.

Dimensions: Head: Ø7.5cm

Cut Out: Ø7cm

Product Height: 6.9cm + lamp length Minimum Recess Depth Required: 15cm