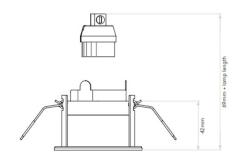

#### PRODUCT SPECIFICATION

Light Source: 1 x Max 6W LED GU10 Dimmable (Excluded)

IP Code:

Dimming:

Dimmable via mains phase dimming.

Dimensions: Head: Ø7.5cm

Cut Out: Ø7cm

Product Height: 6.9cm + lamp length Minimum Recess Depth Required: 15cm

Maximum Lamp Length: 5.7cm