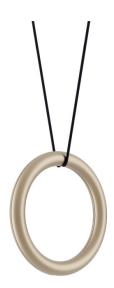

## **Lodes IVY V LED Pendant Light**

BRAND NEW, OVERSTOCKED, ORIGINAL PACKAGING. 3 x Matte Champagne Available.

The IVY V pendant was designed by Vittorio Massimo alongside the IVY I pendant light and features two cables (instead of one like the IVY I) that delicately hold a circular lampshade, creating a beautiful V shape. Massimo was inspired by how wedding rings look on necklaces and pendants, gracefully sitting on someone's neck to create a gorgeous aesthetic. The shade also displays a geometric aesthetic, creating a contemporary and modern light expression.

Available in matte black or extra matte champagne, the IVY V pendant lamp emits an effective and long-lasting glow as the integrated LED light source sits in the bottom of the shade. Use in a wide variety of settings in rows, clusters or alone for a functional and stylish illumination.