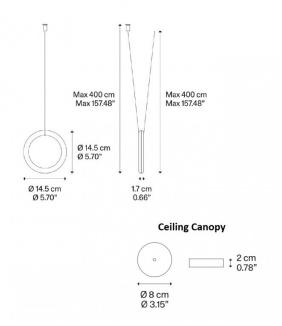

Please Note: the Lodes IVY V Clearance pendant comes with a black Ø8cm ceiling canopy as standard.

#### PRODUCT SPECIFICATION

Light Source: 3W, 3000K, 480 lumens

IP Code: 20

**Dimming:** Dimmable via Triac dimming.

Dimensions: Shade: Ø14.5cm

Shade Depth: 1.7cm

Maximum Cable Length: 400cm

Ceiling Canopy: Ø8cm