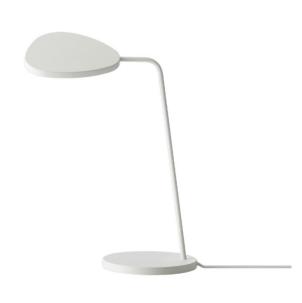

## Muuto Leaf LED Table Lamp

BRAND NEW, OVERSTOCKED, ORIGINAL PACKAGING. 1 x White Available.

Designed by Broberg & Ridderstrale in 2012, the Muuto Leaf Table Lamp offers a unique silhouette, taking its inspiration and name-sake from the leaves of a tree. Featuring integrated LED technology, the head of the Leaf Table Lamp is easily adjustable allowing you to direct the illumination. For this reason, this lamp offers both directional task lighting and indirect ambient lighting and thanks to the integrated dimmer on the head you can further personalise the light intensity and therefore the ambience it creates.

The Muuto Leaf Table Lamp is not only stylish but also functional, it is a beautiful addition to your workspace, bedroom, hallway or even dining space. It also makes an excellent reading light in cosy corners of your home and can be utilised in larger commercial interiors such as hotels, bars, restaurants and cafes.