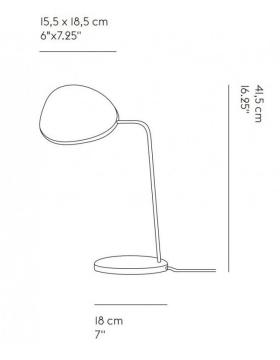

#### PRODUCT SPECIFICATION

Light Source: 8W, 2700K, 370 Lumens

IP Code: 20

**Dimming:** Integrated dimmer on the product.

Dimensions: Shade: 15.5cm x 18.5cm

Height: 41.5cm Base Width: 18cm Cable Length: 180cm