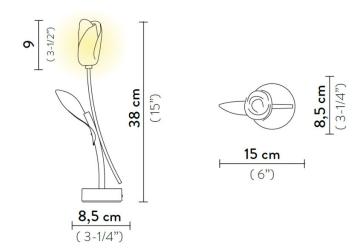

#### PRODUCT SPECIFICATION

Light Source: 1.3W, 3000K, 150 Lumens

IP Code: 20

**Dimming:** Integrated dimmer on the product.

Dimensions: Height: 38cm

Shade Height: 9cm Base: Ø8.5cm

For all sales and technical enquiries, please contact: