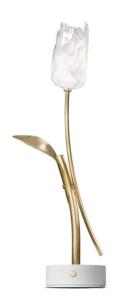

## Slamp Tulip LED Portable Lamp

Brand New, boxed in original packaging. 2 x White Available.

An elegant design by Marc Sadler, the Slamp Tulip Portable Lamp is imaginative, elegant, and weightless. Tulip adorns your table with an elegant blossom that has been hand-moulded according to Slamp's methods, making each unique. Inspired by nature and providing your space with a soft and ambient glow, it is perfect for relaxing illumination in the bedroom or for cosy lighting during dinnertime, display this portable table lamp individually or in multiples along a longer table. The base is available in either a white or black finish and holds an anodised aluminium stem with a precious gold cracklé leaf. Thanks to the integrated dimmer on the base of the Tulip lamp, you can easily personalise the lighting output to suit yours and your spaces needs.